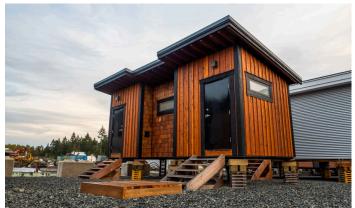

# 10' x 25' Cedar Washcar

F002

A washcar featuring two spacious washrooms and wrapped in a durable cedar siding that gives the unit a rustic west-coast charm.

This washcar functions as a self contained unit With storage for Janitorial supplies or equipment when hauling supplies to a remote location would be troublesome.

TOTAL AREA 235 SQ.FT.

**OVERALL** 

10' x 25' x 11'9"

### **EXTERIOR SIDING**

Cedar board and batten siding w/ Cedar shakes; black trims

#### **ROOF**

Slanted metal roof, grey; 40 PSI snow load