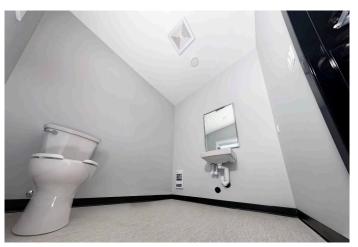

#### LIGHTING

LED Dual 6" Surface Mount LED's (Per Room)

### **PLUMBING**

American Standard *Declyn* Wall-Hung Lavatory w/ Delta 4" Centerset *TUF-TECK* Faucets.

American Standard Cadet Pro Right Height Elongated Toilet w/ Chrome finish trip lever