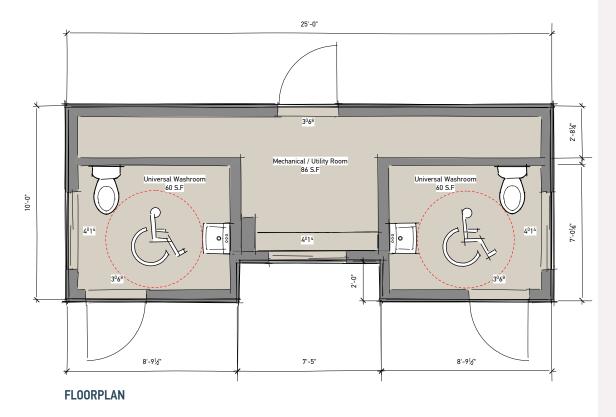

TOTAL AREA 235 SQ.FT.

**OVERALL** 

10' x 25' x 11'9"

#### **PARTITION**

36" Hollow core, prefinished white; comes with passage set

### **PLUMBING**

American Standard *Declyn* Wall-Hung Lavatory w/ Delta 4" Centerset *TUF-TECK* Faucets.

American Standard Cadet Pro Right Height Elongated Toilet w/ Chrome finish trip lever