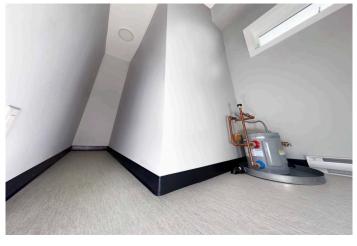

#### **FLOOR**

Vinyl sheet flooring

#### **HEATING/COOLING**

Electric Panel Convector Wall Heaters.

### **PLUMBING**

American Standard *Declyn* Wall-Hung Lavatory w/ Delta 4" Centerset *TUF-TECK* Faucets.

American Standard Cadet Pro Right Height Elongated Toilet w/ Chrome finish trip lever