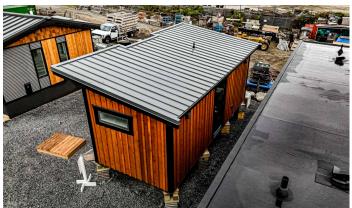

#### **ROOF**

Slanted metal roof, grey; 40 PSI snow load

TOTAL AREA 235 SQ.FT.

**OVERALL** 

10' x 25' x 11'9"