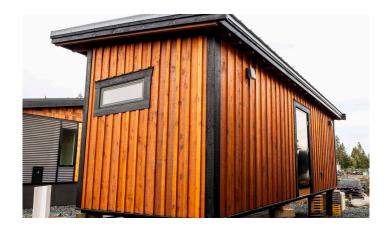

### **EXTERIOR SIDING**

Cedar board and batten siding w/ Cedar shakes; black trims

#### **WINDOWS**

4' x 1'6" frosted crank windows; includes insect screens; white interior, black exterior vinyl