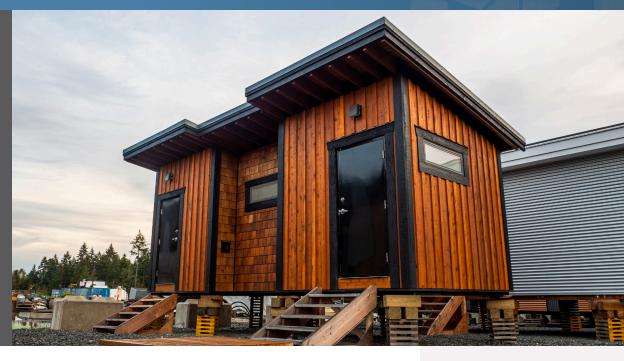

# 10' x 25' Cedar Washcar

F002

A washcar featuring two spacious washrooms and wrapped in a durable cedar siding that gives the unit a rustic west-coast charm.

This washcar functions as a self contained unit With storage for Janitorial supplies or equipment when hauling supplies to a remote location would be troublesome.

### **EXTERIOR SIDING**

Cedar board and batten siding w/ Cedar shakes; black trims

#### **EXTERIOR DOORS**

36" Hollow metal insulated door, black; comes with passage set and deadbolt

#### **ROOF**

Slanted metal roof, grey; 40 PSI snow load