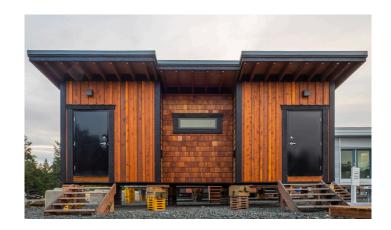

# 10' x 25' Cedar Washcar

F002

A washcar featuring two spacious washrooms and wrapped in a durable cedar siding that gives the unit a rustic west-coast charm.

This washcar functions as a self contained unit With storage for Janitorial supplies or equipment when hauling supplies to a remote location would be troublesome.

### **EXTERIOR SIDING**

Cedar board and batten siding w/ Cedar shakes; black trims

#### **WINDOWS**

4' x 1'6" frosted crank windows; includes insect screens; white interior, black exterior vinyl

#### **EXTERIOR DOORS**

36" Hollow metal insulated door, black; comes with passage set and deadbolt