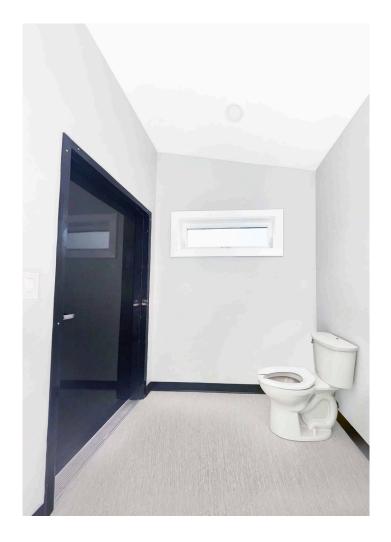

#### **WINDOWS**

4' x 1'6" frosted crank windows; includes insect screens; white interior, black exterior vinyl

#### **EXTERIOR DOORS**

36" Hollow metal insulated door, black; comes with passage set and deadbolt

### **PLUMBING**

American Standard *Declyn* Wall-Hung Lavatory w/ Delta 4" Centerset *TUF-TECK* Faucets.

American Standard Cadet Pro Right Height Elongated Toilet w/ Chrome finish trip lever