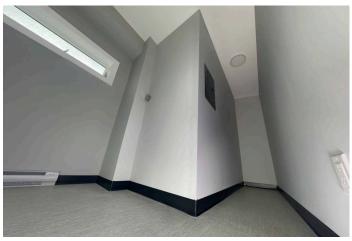

#### INTERIOR WALLS

Tape and filled 5/8" drywall, Metro Grey

#### **PARTITION**

36" Hollow core, prefinished white; comes with passage set