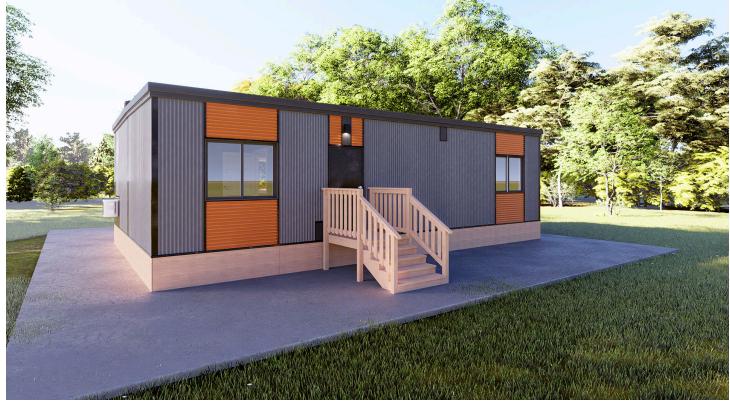

# 24' x 40' Office with gabled metal roof

A two module complex, with a gabled metal roof.

Features four private offices, an accessible washroom, and a large central multipurpose area that features a kitchenette.

This complex provides useful office space for a variety of organizations and applications. The interior can easily be reconfigured for your needs.

## 24' x 40' Office with gabled metal roof