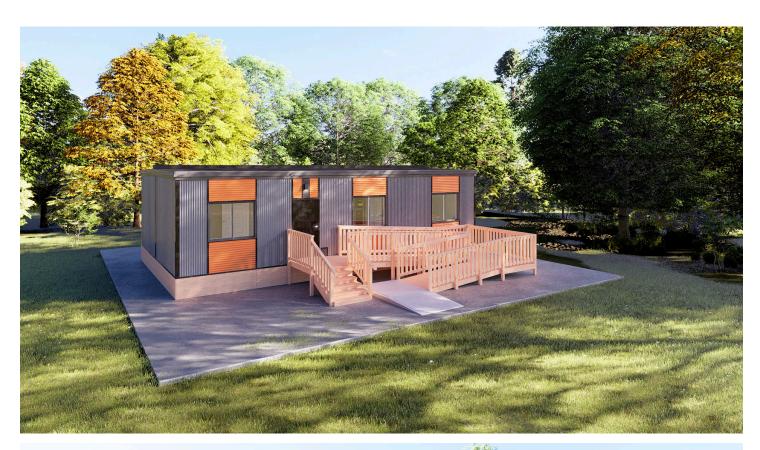

# 24' x 40' Office with gabled metal roof

A two module complex, with a gabled metal roof.

Features four private offices, an accessible washroom, and a large central multipurpose area that features a kitchenette.

This complex provides useful office space for a variety of organizations and applications. The interior can easily be reconfigured for your needs.