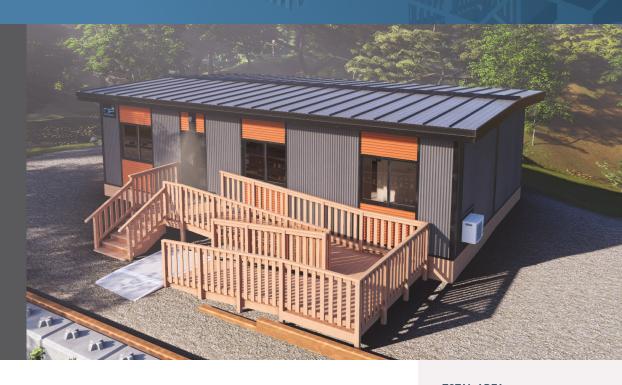

# 24' x 40' Office with gabled metal roof

A two module complex, with a gabled metal roof.

Features four private offices, an accessible washroom, and a large central multipurpose area that features a kitchenette.

This complex provides useful office space for a variety of organizations and applications. The interior can easily be reconfigured for your needs.