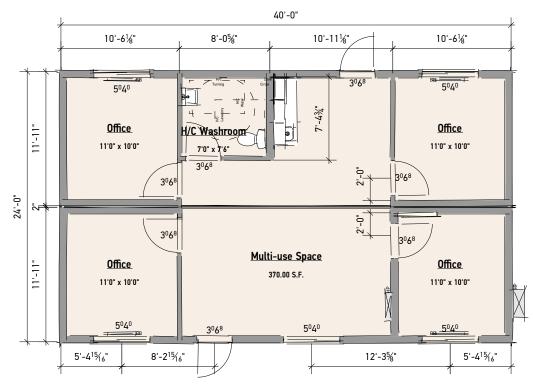

# 24' x 40' Office with gabled metal roof

A two module complex, with a gabled metal roof.

Features four private offices, an accessible washroom, and a large central multipurpose area that features a kitchenette.

This complex provides useful office space for a variety of organizations and applications. The interior can easily be reconfigured for your needs.



#### **FLOORPLAN**



TOTAL AREA 960 SQ.FT.

OVERALL 24' x 40' x 11'7"

#### FOR MORE INFORMATION:

250-753-8550

sales@cipmodular.ca

1868 Fielding Road Nanaimo, BC V9X 1T5



## 24' x 40' Office with gabled metal roof

### General Specifications

#### **EXTERIOR SIDING**

7/8" Corrugated Tin; 2 tone: Charcoal & Copper; black trims over 1½" outboard insulation.

#### INTERIOR WALLS

Tape and filled 5/8" drywall, Metro Grey

#### WINDOWS

5' x 4' Horizontal Slider; comes with insect screens; black exterior vinyl

#### **EXTERIOR DOORS**

36" Hollow metal insulated door, black; comes with passage set and deadbolt

#### PARTITION DOORS

36" Hollow core, prefinished white; comes with passage set

#### ROOF

24" standing seam metal roof over peel-n-stick Membrane. 18" overhangs on all sides with aluminum soffit.