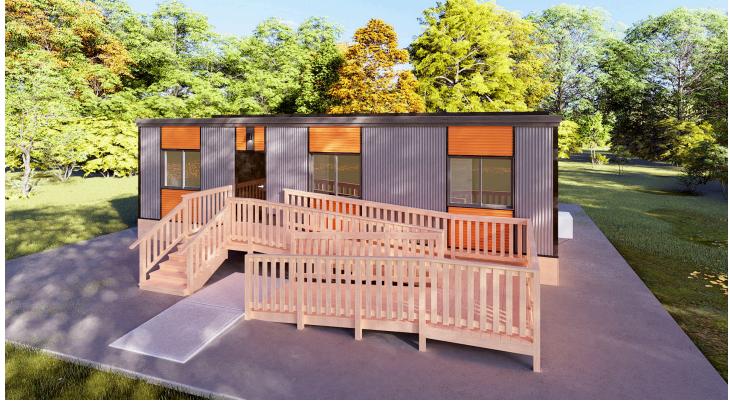

# 24' x 40' Office with gabled metal roof

A two module complex, with a gabled metal roof.

Features four private offices, an accessible washroom, and a large central multipurpose area that features a kitchenette.

This complex provides useful office space for a variety of organizations and applications. The interior can easily be reconfigured for your needs.