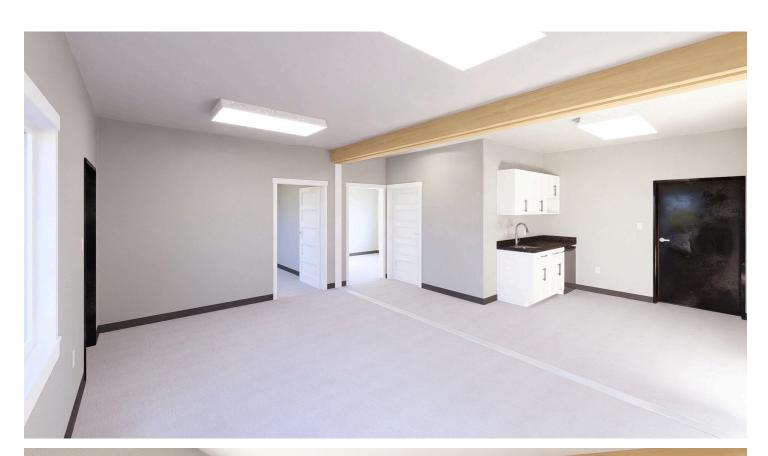

This complex provides useful office space for a variety of organizations and applications. The interior can easily be reconfigured for your needs.

#### **CABINETRY**

6' Kitchenette, Upper and lower melamine cabinets with laminate counter tops and niches for microwave and under counter fridge

#### LIGHTING

LED 2' x 4' flat panels and recessed LED pot lights